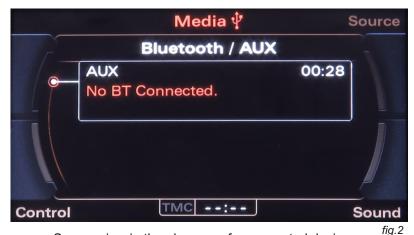

The JAUX\_BT-02 module allow to listen music from an analog input linear AUX and wireless BT stream. Aux function is always available when BT connection is not established. Aux input is automaticly disconnected when BT connection is established **fig.2**.

#### **IMPORTANT:** AUX Line input can't control external device.

Screen view in the absence of a connected device.

#### 4.Bluetooth support

The JAUX BT-02 module allows you to pair the device using the function Bluetooth only if it is not currently connected to another mobile device using this function **fig.2**.

www.juna.pl