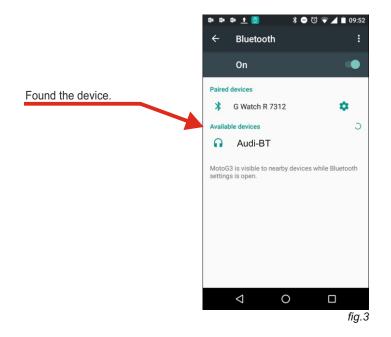

Switching and rewinding of tracks is performed using lateral ones function keys or by mobile device connected to the JAUX\_BT-02 module fig.3.

After selecting a device from the list, you may need to enter the code 1234 fig.4.