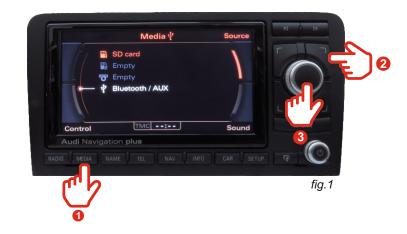

### 2.Start up

The JAUX\_BT-02 device is started after pressing the button **MEDIA 1** and then the **2 SOURCE** button on the radio control panel fig.1. Using the main navigation knob of the AUDI system RNS-E **3** select from the list the **Bluetooth/AUX** option fig.1.