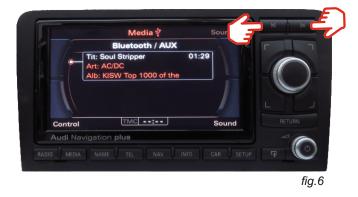

www.juna.pl

JuNa PPHU Manufacturer

After properly pairing, the mobile device should connect to the JAUX\_BT-02 module starts automatically playing music.

Switching and rewinding of tracks is performed using lateral ones

function keys and using a connected mobile device to the JAUX\_BT-02 module fig.6.

www.juna.pl

Important: Some applications that play media on mobile devices can limit or not operate functions (PLAY, PAUSE, NEXT, PREV, FF, REW) and displaying the title, album, artist of the currently playing song, etc