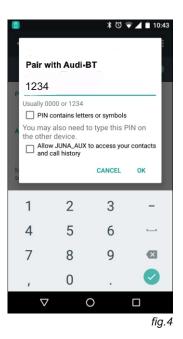

Switching and rewinding of tracks is performed using lateral ones function keys or by mobile device connected to the JAUX\_BT-02 module fig.3.

After selecting a device from the list, you may need to enter the code 1234 fig.4.