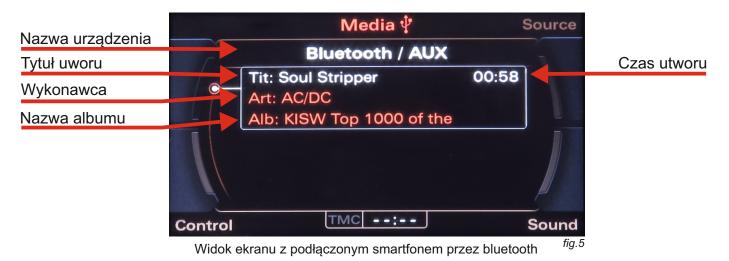

## **1.Introduction**

The JAUX\_BT-02 module is operated using the factory system multimedia Audi RNS-E. The device uses a platform Audi Music Interface expanding multimedia capabilities of the vehicle by analog line input connection and streaming sound from mobile devices via Bluetooth. JAUX\_BT-02 allows you to control basic playback functions (PLAY, PAUSE, NEXT, PREV, FF, REW) as well as displaying the title, album, artist of the currently played song.

function keys and using a connected mobile device to the JAUX\_BT-02 module fig.6.

www.juna.pl

Important: Some applications that play media on mobile devices can limit or not operate functions (PLAY, PAUSE, NEXT, PREV, FF, REW) and displaying the title, album, artist of the currently playing song, etc